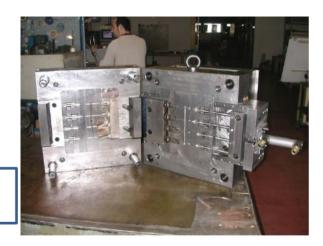

#### **MOULDS & TOOLINGS CONSTRUCTION**

Our technical department is equipped by modern software (CAD/CAM 2D/3D-Mold Flow cimatron.it – Filling analysis) able to read every standard file dxf, iges, dwg ecc... and by advanced equipments (Sparkerosion CDM ROVELLA, AERRE CNC, grinding and leathing machines) to satisfy any particular customer

Mould steel hardened "Grigia posteriore Miniminor"

Mould stool bardoned "Tannoconsists

Mould steel hardened "Mostrina mobiletto

Mould matrix "Mastring mobilette First 520" stool