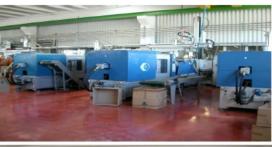

#### THERMO-POLYMER

Our injection department is made up of 15 presses of different famous brands as:

ARBURG, RP, TOYO, FULL ELECTRIC. The range is quite different, we start From 60-ton power till 500-tomn, and so we can inject plastic pieces till 1200-gr weigh.

The main parts of above press are equipped by automatic robots brand PIOVAN And DAL MASCHIO and these are provided of pre-drying or dehumidification.

A loaded plastic material system, GCE, completes a fully automatic production way.