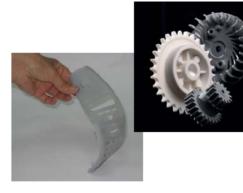

#### THERMO-POLYMER

Our injection department is made up of 15 presses of different famous brands as:

ARBURG, RP, TOYO, FULL ELECTRIC. The range is quite different, we start From 60-ton power till 500-tomn, and so we can inject plastic pieces till 1200-gr weigh.

The main parts of above press are equipped by automatic robots brand PIOVAN And DAL MASCHIO and these are provided of pre-drying or dehumidification.

A loaded plastic material system, GCE, completes a fully automatic production way.