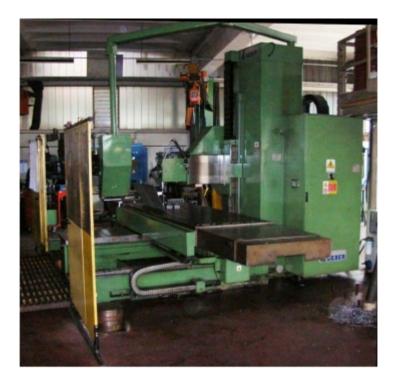

#### **MOULDS & TOOLINGS CONSTRUCTION**

Our technical department is equipped by modern software (CAD/CAM 2D/3D-Mold Flow cimatron.it – Filling analysis) able to read every standard file dxf, iges, dwg ecc... and by advanced equipments (Sparkerosion CDM ROVELLA, AERRE CNC, grinding and leathing machines) to satisfy any particular customer