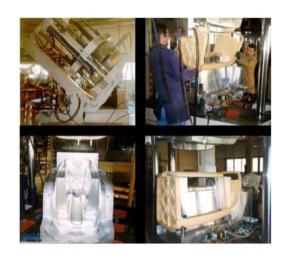

#### THERMO-POLYMER

Our injection department is made up of 15 presses of different famous brands as:

ARBURG, RP, TOYO, FULL ELECTRIC. The range is quite different, we start From 60-ton power till 500-tomn, and so we can inject plastic pieces till 1200-gr weigh.

The main parts of above press are equipped by automatic robots brand PIOVAN And DAL MASCHIO and these are provided of pre-drying or dehumidification.

A loaded plastic material system, GCE, completes a fully automatic production way.