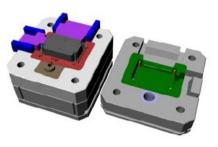

#### **MOULDS & TOOLINGS CONSTRUCTION**

Our technical department is equipped by modern software (CAD/CAM 2D/3D-Mold Flow cimatron.it – Filling analysis) able to read every standard file dxf, iges, dwg ecc... and by advanced equipments (Sparkerosion CDM ROVELLA, AERRE CNC, grinding and leathing machines) to satisfy any particular customer

Mould steel hardened "Grigia posteriore Miniminor"

Mould stool bardoned "Tannoconsists

Mould steel hardened "Mostrina mobiletto

Mould matrix "Mastring mobilette First 520" stool