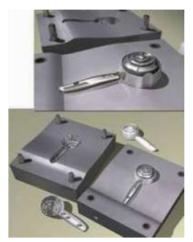

Mould steel hardened "Grigia posteriore Miniminor"

Mould stool bardoned "Tannoconsists

Mould steel hardened "Mostrina mobiletto

Mould matrix "Mastring mobilette First 520" stool