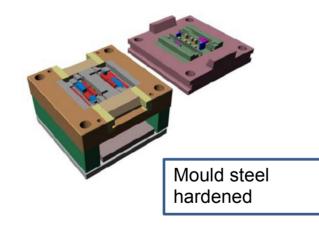

Mould steel hardened "Grigia posteriore Miniminor"

Mould stool bardoned "Tannoconsists

Mould steel hardened "Mostrina mobiletto

Mould matrix "Mastring mobilette First 520" stool