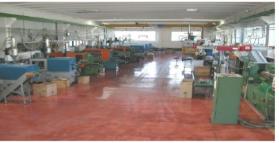

#### THERMO-POLYMER

Our injection department is made up of 15 presses of different famous brands as:

ARBURG, RP, TOYO, FULL ELECTRIC. The range is quite different, we start From 60-ton power till 500-tomn, and so we can inject plastic pieces till 1200-gr weigh.

The main parts of above press are equipped by automatic robots brand PIOVAN And DAL MASCHIO and these are provided of pre-drying or dehumidification.

A loaded plastic material system, GCE, completes a fully automatic production way.